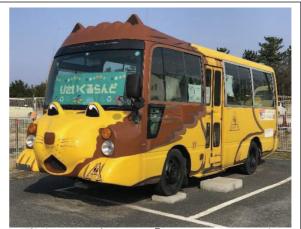

# 4 再利用(リサイクル)の取組

〇食育を通じた食品ロス削減等(環境教育)/学校法人かいけ幼稚園

実施主体:学校法人かいけ幼稚園

対象の取組:リデュース・リサイクル

- 食べ残し量の削減を目指し、残飯量の見える化
- 無理にたくさん食べるのではなく、自分にあった量を知り、それを残さず食べることで"もったいない"を無くすことを大切にしている。
- また、どうしても出てくる食べ残しは消滅型生ごみ処理機を使用し、液肥を園の畑や花壇で活用
- 長年使用した通園バスを資源ごみを回収する「リサイクルランド」として活用。(子どもが親し みを持てる拠点を作り、楽しみながらリサイクルを実践するきっかけになる)

<残飯量の見える化>園のエントラン スに掲示してあります。目指せ、残飯 ゼロ!

通園バスを活用した「リサイクルランド」 で資源ゴミ回収!

消滅型生ごみ処理機「エコデリータ」を使用 し、液肥にして野菜や花の栄養に!

関連取組企業等

・社会福祉法人鳥取福祉会むつみ幼稚園

古着を集めて、発展途上国のこども達 ヘワクチンを贈っています。