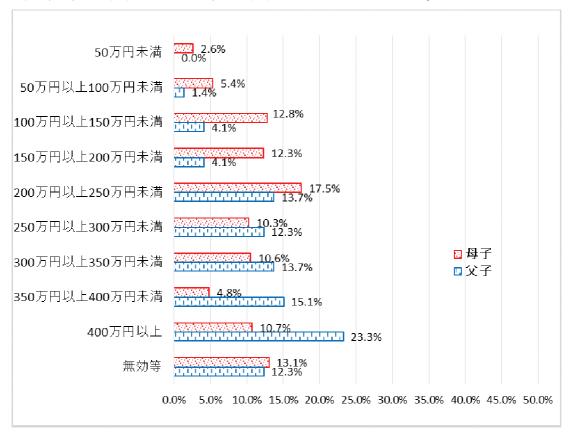

### (1) ひとり親本人の年間就労収入

ひとり親本人の年間就労収入(税込み、賞与分も含む)について、母子世帯では、「200万円以上250万円未満」が最多で17.5%、次いで「100万円以上150万円未満」が12.8%、「150万円以上200万円未満」が12.3%となっている。

父子世帯では、「400万円以上」が最多で23.3%、次いで「350万円以上400万円未満」が15.1%、「200万円以上250万円未満」及び「300万円以上350万円未満」が13.7%となっている。

平均額は、母子世帯で235万円、父子世帯で324万円となっている。

|                   | 母子   |        | 父子  |        | 全体   |         |
|-------------------|------|--------|-----|--------|------|---------|
|                   | 回答数  | 構成比    | 回答数 | 構成比    | 回答数  | 構成比     |
| 50 万円未満           | 28   | 2. 6%  | 0   | 0.0%   | 28   | 2. 4%   |
| 50 万円以上 100 万円未満  | 58   | 5. 4%  | 1   | 1. 4%  | 59   | 5. 1%   |
| 100 万円以上 150 万円未満 | 138  | 12.8%  | 3   | 4. 1%  | 141  | 12. 2%  |
| 150 万円以上 200 万円未満 | 133  | 12. 3% | 3   | 4. 1%  | 136  | 11. 8%  |
| 200 万円以上 250 万円未満 | 189  | 17. 5% | 10  | 13. 7% | 199  | 17. 3%  |
| 250 万円以上 300 万円未満 | 111  | 10. 3% | 9   | 12. 3% | 120  | 10. 4%  |
| 300 万円以上 350 万円未満 | 114  | 10.6%  | 10  | 13. 7% | 124  | 10.8%   |
| 350 万円以上 400 万円未満 | 52   | 4.8%   | 11  | 15. 1% | 63   | 5. 5%   |
| 400 万円以上          | 116  | 10. 7% | 17  | 23. 3% | 133  | 11. 5%  |
| 無効等               | 141  | 13. 1% | 9   | 12. 3% | 150  | 13.0%   |
| 総計                | 1080 | 100.0% | 73  | 100.0% | 1153 | 100. 0% |

#### 平均額

| 母子 | 235 | 万円 |
|----|-----|----|
| 父子 | 324 | 万円 |

※回答数から無回答、無効回答を除いて算出