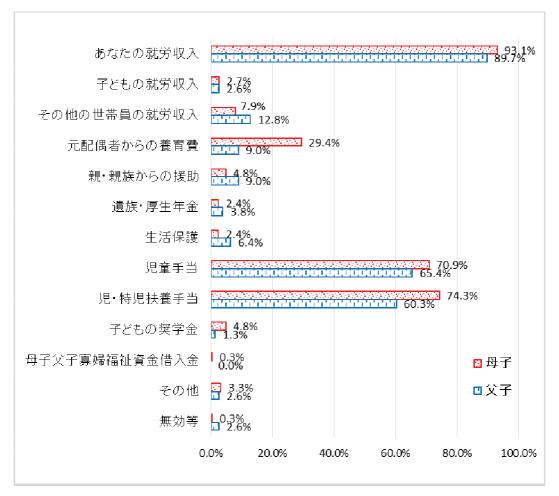

### 1 世帯全体の収入(問28)

ひとり親の世帯全体の収入に含まれているものについて、母子世帯では、「あなたの就労収入」が最多で93.1%、次いで「児童扶養手当、特別児童扶養手当」が74.3%、「児童手当」が70.9%、「元配偶者からの養育費」が29.4%となっている。

父子世帯では、「あなたの就労収入」が最多で92.8%、次いで「児童手当」が65.4%、「児童 扶養手当、特別児童扶養手当」が60.3%、「その他の世帯員の就労収入」が12.8%となっている。

|               | 母子     |       | 父子  |       | 全体    |       |
|---------------|--------|-------|-----|-------|-------|-------|
|               | 回答数    | 構成比   | 回答数 | 構成比   | 回答数   | 構成比   |
| あなたの就労収入      | 1, 085 | 93.1% | 70  | 89.7% | 1,155 | 92.8% |
| 子どもの就労収入      | 31     | 2.7%  | 2   | 2.6%  | 33    | 2.7%  |
| その他の世帯員の就労収入  | 92     | 7.9%  | 10  | 12.8% | 102   | 8.2%  |
| 元配偶者からの養育費    | 343    | 29.4% | 7   | 9.0%  | 350   | 28.1% |
| 親・親族からの援助     | 56     | 4.8%  | 7   | 9.0%  | 63    | 5.1%  |
| 遺族・厚生年金       | 28     | 2.4%  | 3   | 3.8%  | 31    | 2.5%  |
| 生活保護          | 28     | 2.4%  | 5   | 6.4%  | 33    | 2.7%  |
| 児童手当          | 827    | 70.9% | 51  | 65.4% | 878   | 70.6% |
| 児・特児扶養手当      | 866    | 74.3% | 47  | 60.3% | 913   | 73.4% |
| 子どもの奨学金       | 56     | 4.8%  | 1   | 1.3%  | 57    | 4.6%  |
| 母子父子寡婦福祉資金借入金 | 3      | 0.3%  | 0   | 0.0%  | 3     | 0.2%  |
| その他           | 38     | 3.3%  | 2   | 2.6%  | 40    | 3.2%  |
| 無効等           | 3      | 0.3%  | 2   | 2.6%  | 5     | 0.4%  |
| 回答者数          | 1166   | _     | 78  | _     | 1244  | _     |