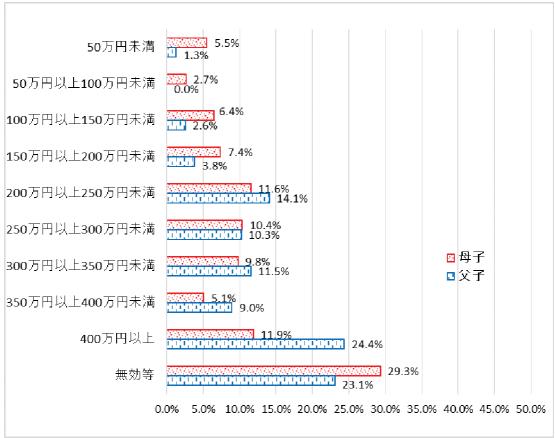

### (2)ひとり親本人の年間総収入

ひとり親本人の年間総収入(税込み、賞与分も含む)について、母子世帯では、「400万円以上」が最多で11.9%、次いで「200万円以上250万円未満」が11.6%、「250万円以上300万円未満」が10.4%となっている。

父子世帯では、「400万円以上」が最多で24.4%、次いで「200万円以上250万円未満」が 14.1%、「300万円以上350万円未満」が 11.5%となっている。

|                   | 母子   |        | 父子  |        | 全体   |        |
|-------------------|------|--------|-----|--------|------|--------|
|                   | 回答数  | 構成比    | 回答数 | 構成比    | 回答数  | 構成比    |
| 50 万円未満           | 64   | 5. 5%  | 1   | 1. 3%  | 65   | 5. 2%  |
| 50 万円以上 100 万円未満  | 31   | 2. 7%  | 0   | 0.0%   | 31   | 2. 5%  |
| 100 万円以上 150 万円未満 | 75   | 6. 4%  | 2   | 2.6%   | 77   | 6. 2%  |
| 150 万円以上 200 万円未満 | 86   | 7. 4%  | 3   | 3.8%   | 89   | 7. 2%  |
| 200 万円以上 250 万円未満 | 135  | 11.6%  | 11  | 14. 1% | 146  | 11. 7% |
| 250 万円以上 300 万円未満 | 121  | 10. 4% | 8   | 10. 3% | 129  | 10. 4% |
| 300 万円以上 350 万円未満 | 114  | 9.8%   | 9   | 11. 5% | 123  | 9. 9%  |
| 350 万円以上 400 万円未満 | 59   | 5. 1%  | 7   | 9.0%   | 66   | 5. 3%  |
| 400 万円以上          | 139  | 11. 9% | 19  | 24. 4% | 158  | 12. 7% |
| 無効等               | 342  | 29. 3% | 18  | 23. 1% | 360  | 28. 9% |
| 総計                | 1166 | 100.0% | 78  | 100.0% | 1244 | 100.0% |

#### 平均額

| 1 3 11/4 |     |    |
|----------|-----|----|
| 母子       | 265 | 万円 |
| 父子       | 347 | 万円 |

※回答数から無回答、無効回答を除いて算出