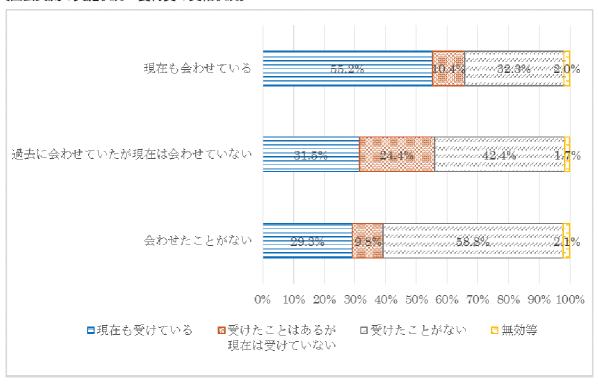

### (1)母子世帯

面会交流について、「現在も会わせている」世帯は、養育費を「現在も受けている」が55.2%、「受けたことはあるが、現在は受けていない」が10.4%、「受けたことがない」が32.3%となっている。

「過去に会わせていたが、現在は会わせていない」世帯は、養育費を「現在も受けている」が31.5%、「受けたことはあるが、現在は受けていない」が24.4%、「受けたことがない」が42.4%となっている。

「会わせたことがない」世帯は、養育費を「現在も受けている」が29.3%、「受けたことはあるが、現在は受けていない」が9.8%、「受けたことがない」が58.8%となっている。 面会交流を行っている世帯ほど、養育費を受給している割合が高い傾向にある。

## 〔面会交流の実施状況×養育費の受給状況〕

|                               | 現在も受けて<br>いる |        | 受けたことは<br>あるが現在は<br>受けていない |        | 受けたことが<br>ない |        | 無効等 |       |     |
|-------------------------------|--------------|--------|----------------------------|--------|--------------|--------|-----|-------|-----|
|                               | 回答数          | 構成比    | 回答数                        | 構成比    | 回答数          | 構成比    | 回答数 | 構成比   | 総数  |
| 現在も会わせている                     | 217          | 55. 2% | 41                         | 10. 4% | 127          | 32. 3% | 8   | 2. 0% | 393 |
| 過去に会わせていた<br>が、現在は会わせてい<br>ない | 75           | 31. 5% | 58                         | 24. 4% | 101          | 42. 4% | 4   | 1. 7% | 238 |
| 会わせたことがない                     | 113          | 29. 3% | 38                         | 9. 8%  | 227          | 58. 8% | 8   | 2. 1% | 386 |