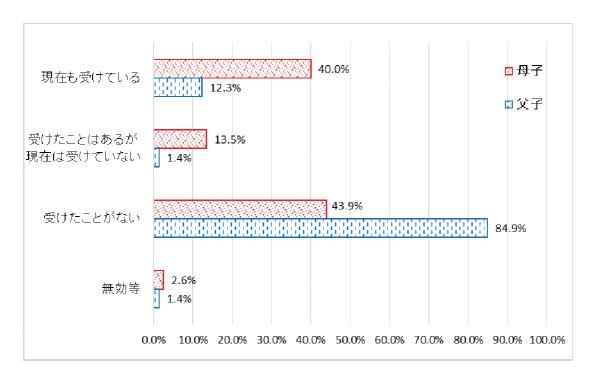

## (5)養育費の受給状況(問34)

養育費の受給状況について、母子世帯は「現在も受けている」が40.0%、「受けたことはあるが現在は受けていない」が13.5%、「受けたことがない」が43.9%となっている。

また、父子世帯は「現在も受けている」が12.3%、「受けたことはあるが現在は受けていない」が1.4%、「受けたことがない」が84.9%となっている。

|           | 母子   |        | 父   | 子      | 全体   |        |
|-----------|------|--------|-----|--------|------|--------|
|           | 回答数  | 構成比    | 回答数 | 構成比    | 回答数  | 構成比    |
| 現在も受けている  | 406  | 40. 0% | 9   | 12. 3% | 415  | 38. 2% |
| 受けたことはあるが | 137  | 13. 5% | 1   | 1. 4%  | 138  | 12. 7% |
| 現在は受けていない | 137  | 13. 5% | ı   | 1.4%   | 130  | 12. 1% |
| 受けたことがない  | 445  | 43. 9% | 62  | 84. 9% | 507  | 46.6%  |
| 無効等       | 26   | 2. 6%  | 1   | 1.4%   | 27   | 2. 5%  |
| 総計        | 1014 | 100.0% | 73  | 100.0% | 1087 | 100.0% |