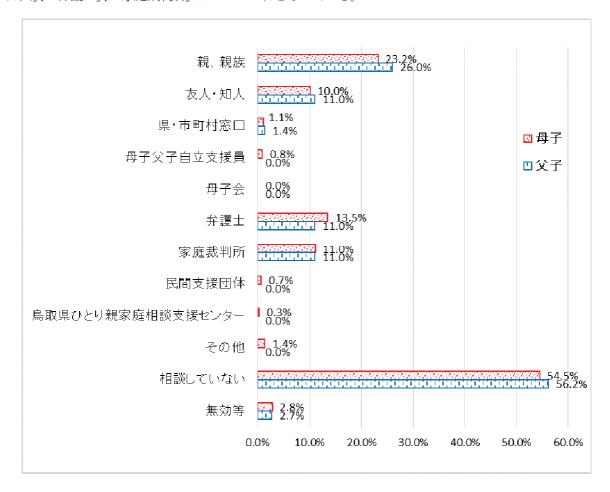

## (1) 面会交流についての相談先(問35)

面会交流に係る相談について、母子世帯は「相談していない」が最多で54.5%、次いで「親、親族」が多く23.2%、「弁護士」が13.5%となっている。

父子世帯は「相談していない」が最多で56.2%、次いで「親、親族」が多く26.0%、「友人・知人」、「弁護士」、「家庭裁判所」が11.0%となっている。

|                   | 日    | 子     | 父   | 子     | 全    | 体     |
|-------------------|------|-------|-----|-------|------|-------|
|                   | 回答数  | 構成比   | 回答数 | 構成比   | 回答数  | 構成比   |
| 親、親族              | 248  | 23.2% | 19  | 26.0% | 267  | 23.4% |
| 友人・知人             | 107  | 10.0% | 8   | 11.0% | 115  | 10.1% |
| 県·市町村窓口           | 12   | 1.1%  | 1   | 1.4%  | 13   | 1.1%  |
| 母子父子自立支援員         | 9    | 0.8%  | 0   | 0.0%  | 9    | 0.8%  |
| 母子会               | 0    | 0.0%  | 0   | 0.0%  | 0    | 0.0%  |
| 弁護士               | 144  | 13.5% | 8   | 11.0% | 152  | 13.3% |
| 家庭裁判所             | 118  | 11.0% | 8   | 11.0% | 126  | 11.0% |
| 民間支援団体            | 7    | 0.7%  | 0   | 0.0%  | 7    | 0.6%  |
| 鳥取県ひとり親家庭相談支援センター | 3    | 0.3%  | 0   | 0.0%  | 3    | 0.3%  |
| その他               | 15   | 1.4%  | 0   | 0.0%  | 15   | 1.3%  |
| 相談していない           | 583  | 54.5% | 41  | 56.2% | 624  | 54.6% |
| 無効等               | 30   | 2.8%  | 2   | 2.7%  | 32   | 2.8%  |
| 回答者数              | 1069 | _     | 73  | _     | 1142 | _     |