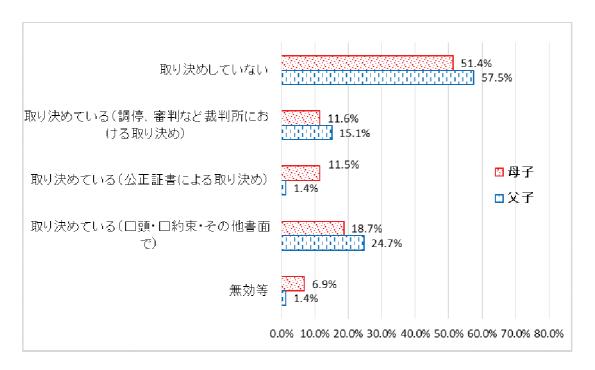

# (2) 面会交流の取り決め状況(問36)

面会交流の取り決め状況について、「取り決めをしていない」母子世帯は51.4%、父子世帯は57.5%となっている。「調停、審判など裁判所における取り決め」をしているのは母子世帯で11.6%、父子世帯で15.1%、「公正証書による取り決め」をしているのは母子世帯で11.5%、父子世帯で1.4%、「口頭・口約束・その他書面による取り決め」をしているのは母子世帯で18.7%、父子世帯で24.7%となっている。