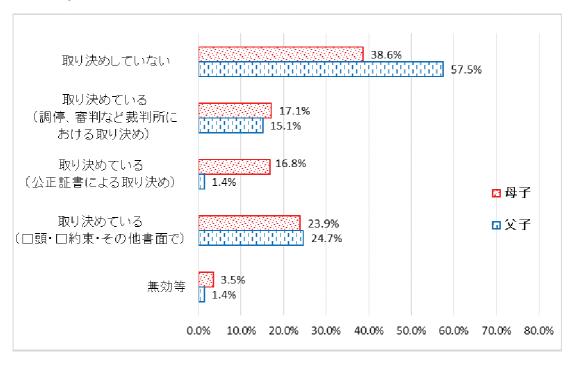

## (4) 子どもの養育費についての取り決め状況(問33)

養育費の取決め状況について、母子世帯は「取り決めをしている」が57.9%、「取決めをしていない」が38.6%となっている。「取り決めをしている」としたうち、「調停、審判など裁判所における取り決め」が17.1%、「公正証書による取り決め」が16.8%、「口頭・口約束・その他書面による取り決め」が23.9%となっている。

また、父子世帯は、「取り決めをしている」が41.1%、「取決めをしていない」が57.5%となっている。「取り決めをしている」としたうち、「調停、審判など裁判所における取り決め」が15.1%、「公正証書による取り決め」が1.4%、「口頭・口約束・その他書面による取り決め」が24.7%となっている。