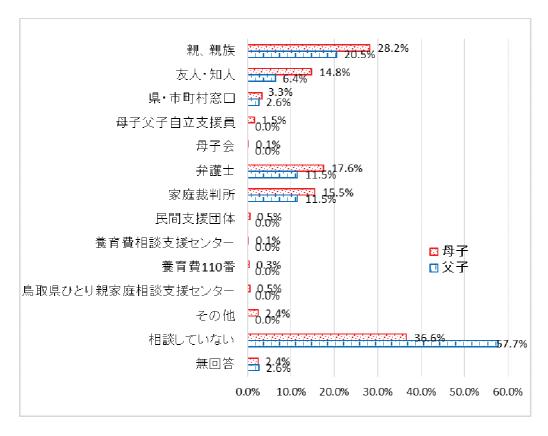

## (1)子どもの養育費についての相談相手(問30)

離婚の際またはその後の養育費に係る相談相手について、母子世帯では「相談していない」が36.6%で最も多く、次いで「親、親族」が28.2%、「弁護士」が17.6%となっている。

父子世帯では「相談していない」が57.7%で最も多く、次いで「親、親族」が20.5%、「弁護士」、「家庭裁判所」が11.5%となっている。

|                   | 母    | 子     | 父   | 子     | 全     | 体     |
|-------------------|------|-------|-----|-------|-------|-------|
|                   | 回答数  | 構成比   | 回答数 | 構成比   | 回答数   | 構成比   |
| 親、親族              | 329  | 28.2% | 16  | 20.5% | 345   | 27.7% |
| 友人・知人             | 172  | 14.8% | 5   | 6.4%  | 177   | 14.2% |
| 県・市町村窓口           | 39   | 3.3%  | 2   | 2.6%  | 41    | 3.3%  |
| 母子父子自立支援員         | 18   | 1.5%  | 0   | 0.0%  | 18    | 1.4%  |
| 母子会               | 1    | 0.1%  | 0   | 0.0%  | 1     | 0.1%  |
| 弁護士               | 205  | 17.6% | 9   | 11.5% | 214   | 17.2% |
| 家庭裁判所             | 181  | 15.5% | 9   | 11.5% | 190   | 15.3% |
| 民間支援団体            | 6    | 0.5%  | 0   | 0.0%  | 6     | 0.5%  |
| 養育費相談支援センター       | 1    | 0.1%  | 0   | 0.0%  | 1     | 0.1%  |
| 養育費 110 番         | 4    | 0.3%  | 0   | 0.0%  | 4     | 0.3%  |
| 鳥取県ひとり親家庭相談支援センター | 6    | 0.5%  | 0   | 0.0%  | 6     | 0.5%  |
| その他               | 28   | 2.4%  | 0   | 0.0%  | 28    | 2.3%  |
| 相談していない           | 427  | 36.6% | 45  | 57.7% | 472   | 37.9% |
| 無回答               | 28   | 2.4%  | 2   | 2.6%  | 30    | 2.4%  |
| 回答者数              | 1166 | _     | 78  | _     | 1,244 | _     |