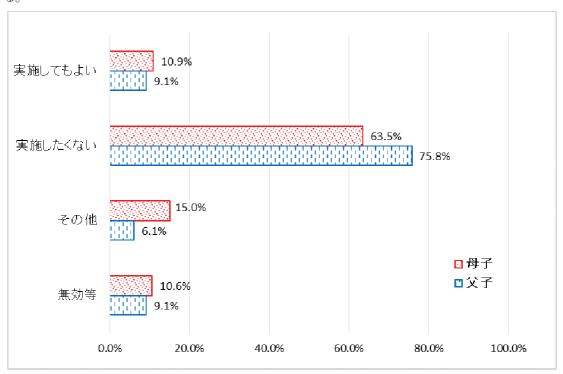

子どもと離別した夫(妻)との面会交流を支援する制度(日程調整や子どもの引渡しの支援)があれば面会交流を実施してみたいと思うかについて、母子世帯の63.5%、父子世帯の75.8%が「実施したくない」とし、「実施してもよい」とする母子世帯は10.9%、父子世帯は9.1%となっている。

|         | 母子  |        | 父   | 子      | 全体  |        |  |
|---------|-----|--------|-----|--------|-----|--------|--|
|         | 回答数 | 構成比    | 回答数 | 構成比    | 回答数 | 構成比    |  |
| 実施してもよい | 66  | 10. 9% | 3   | 9. 1%  | 69  | 10. 8% |  |
| 実施したくない | 384 | 63.5%  | 25  | 75. 8% | 409 | 64. 1% |  |
| その他     | 91  | 15.0%  | 2   | 6. 1%  | 93  | 14. 6% |  |
| 無効等     | 64  | 10.6%  | 3   | 9. 1%  | 67  | 10. 5% |  |
| 総数      | 605 | 100.0% | 33  | 100.0% | 638 | 100.0% |  |