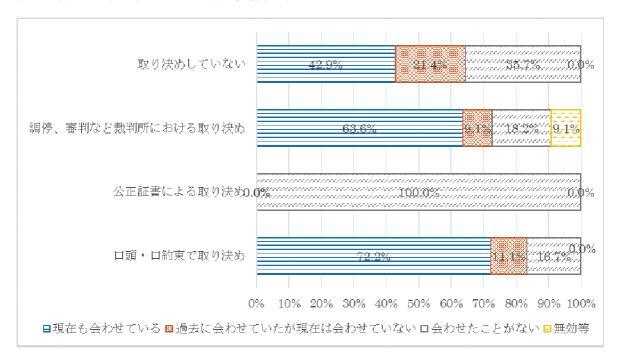

## (2) 父子世帯

面会交流の取り決めをしていない世帯は、「面会交流を行ったことがある」が64.3%、「会わせたことがない」が35.7%となっている。

面会交流の取り決めをしている世帯のうち、「調停、審判など裁判所における取り決め」をしている世帯は、「面会交流を行ったことがある」が72.7%で、「面会交流を行ったことがない」が18.2%となっている。「公正証書による取り決め」をしている世帯は、「会わせたことがない」が100%となっている。「口頭・口約束での取り決め」をしている世帯は、「面会交流を行ったことがある」が83.3%で、「面会交流を行ったことがない」が16.7%となっている。

### [面会交流の取り決め状況×面会交流の実施状況]

|                               | 取り決めしてい<br>ない |        | 判所に | 判など裁<br>おける取<br><del>た</del> め |     | 書による<br>決め | 口頭・口約束で取<br>り決め |         |  |
|-------------------------------|---------------|--------|-----|--------------------------------|-----|------------|-----------------|---------|--|
|                               | 回答数           | 構成比    | 回答数 | 構成比                            | 回答数 | 構成比        | 回答数             | 構成比     |  |
| 現在も会わせている                     | 18            | 42. 9% | 7   | 63. 6%                         | 0   | 0. 0%      | 13              | 72. 2%  |  |
| 過去に会わせていた<br>が、現在は会わせて<br>いない | 9             | 21. 4% | 1   | 9. 1%                          | 0   | 0. 0%      | 2               | 11. 1%  |  |
| 会わせたことがない                     | 15            | 35. 7% | 2   | 18. 2%                         | 1   | 100.0%     | 3               | 16. 7%  |  |
| 無効等                           | 0             | 0. 0%  | 1   | 9. 1%                          | 0   | 0. 0%      | 0               | 0. 0%   |  |
| 総計                            | 42            | 100.0% | 11  | 100.0%                         | 1   | 100.0%     | 18              | 100. 0% |  |