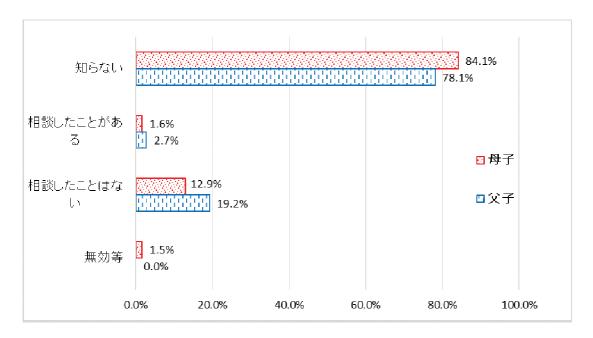

# (3)「養育費110番」の認知状況(問32)

養育費の取り決めや面会交流について、弁護士に相談できる「養育費110番」について「知らない」が最も多く、母子世帯では84.1%、父子世帯では78.1%となっている。

|           | 母子   |        | 父   | 子      | 全体     |         |  |
|-----------|------|--------|-----|--------|--------|---------|--|
|           | 回答数  | 構成比    | 回答数 | 構成比    | 回答数    | 構成比     |  |
| 知らない      | 966  | 84. 1% | 57  | 78. 1% | 1, 023 | 83. 7%  |  |
| 相談したことがある | 18   | 1.6%   | 2   | 2. 7%  | 20     | 1.6%    |  |
| 相談したことはない | 148  | 12.9%  | 14  | 19. 2% | 162    | 13. 3%  |  |
| 無効等       | 17   | 1.5%   | 0   | 0.0%   | 17     | 1.4%    |  |
| 総計        | 1149 | 100.0% | 73  | 100.0% | 1222   | 100. 0% |  |