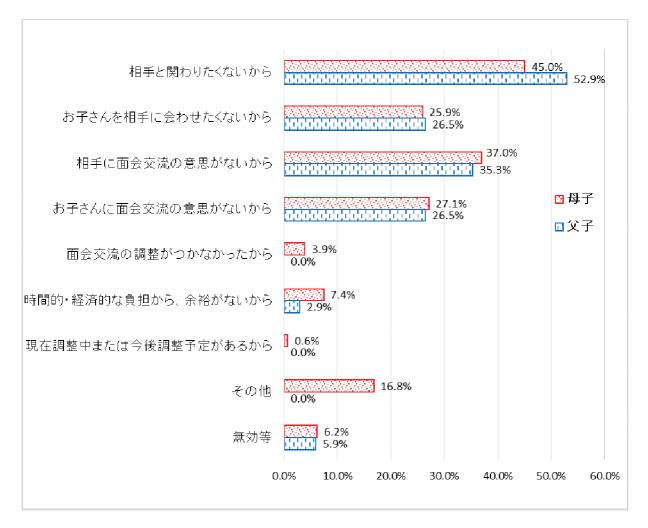

## (4) 面会交流を行っていない理由(問38、問38-2)

面会交流を行っていない理由として、母子世帯は「相手と関わりたくないから」が45.0%と最も多く、次いで「相手に面会交流の意思がないから」が37.0%、「お子さんに面会交流の意思がないから」が27.1%となっている。

父子世帯は、「相手と関わりたくないから」が52.9%と最も多くなっており、次いで「相手に面会 交流の意思がないから」が35.3%、「お子さんを相手に会わせたくないから」、「お子さんに面会交流 の意思がないから」が26.5%となっている。

|                      | 母子  |        | 父   | 子      | 全   | 体      |
|----------------------|-----|--------|-----|--------|-----|--------|
|                      | 回答数 | 構成比    | 回答数 | 構成比    | 回答数 | 構成比    |
| 相手と関わりたくないから         | 297 | 45. 0% | 18  | 52. 9% | 315 | 45. 4% |
| お子さんを相手に会わせたくないから    | 171 | 25. 9% | 9   | 26. 5% | 180 | 25. 9% |
| 相手に面会交流の意思がないから      | 244 | 37. 0% | 12  | 35. 3% | 256 | 36. 9% |
| お子さんに面会交流の意思がないから    | 179 | 27. 1% | 9   | 26. 5% | 188 | 27. 1% |
| 面会交流の調整がつかなかったから     | 26  | 3. 9%  | 0   | 0.0%   | 26  | 3. 7%  |
| 時間的・経済的な負担から、余裕がないから | 49  | 7. 4%  | 1   | 2. 9%  | 50  | 7. 2%  |
| 現在調整中または今後調整予定があるから  | 4   | 0. 6%  | 0   | 0.0%   | 4   | 0. 6%  |
| その他                  | 111 | 16. 8% | 0   | 0.0%   | 111 | 16.0%  |
| 無効等                  | 41  | 6. 2%  | 2   | 5. 9%  | 43  | 6. 2%  |
| 回答者数                 | 660 | _      | 34  | _      | 694 | _      |