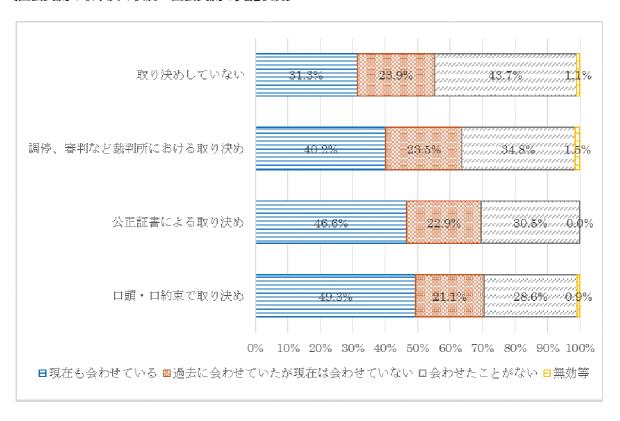

### (1)母子世帯

面会交流の取り決めをしていない世帯は、「面会交流を行ったことがある」(「現在も会わせている」「過去に会わせていたが、現在は会わせていない」の合算。以下同じ。)が55.2%、「会わせたことがない」が43.7%となっている。

面会交流の取り決めをしている世帯のうち、「調停、審判など裁判所における取り決め」をしている世帯は、「面会交流を行ったことがある」が63.6%で、「会わせたことがない」が34.8%となっている。「公正証書による取り決め」をしている世帯は、「面会交流を行ったことがある」が69.5%で、「会わせたことがない」が30.5%となっている。「口頭・口約束での取り決め」をしている世帯は、「面会交流を行ったことがある」が70.4%で、「会わせたことがない」が28.6%となっている。面会交流の取り決めを行っている世帯の方が、面会交流を実施している割合が高い傾向にある。

#### [面会交流の取り決め状況×面会交流の実施状況]

|                               |     | 取り決めしてい ない |     | 調停、審判など裁<br>判所における取<br>り決め |     | 公正証書による<br>取り決め |     | 口頭・口約束で取<br>り決め |  |
|-------------------------------|-----|------------|-----|----------------------------|-----|-----------------|-----|-----------------|--|
|                               | 回答数 | 構成比        | 回答数 | 構成比                        | 回答数 | 構成比             | 回答数 | 構成比             |  |
| 現在も会わせている                     | 168 | 31. 3%     | 53  | 40. 2%                     | 61  | 46. 6%          | 105 | 49. 3%          |  |
| 過去に会わせていた<br>が、現在は会わせて<br>いない | 128 | 23. 9%     | 31  | 23. 5%                     | 30  | 22. 9%          | 45  | 21. 1%          |  |
| 会わせたことがない                     | 234 | 43. 7%     | 46  | 34. 8%                     | 40  | 30. 5%          | 61  | 28. 6%          |  |
| 無効等                           | 6   | 1. 1%      | 2   | 1. 5%                      | 0   | 0. 0%           | 2   | 0. 9%           |  |
| 総計                            | 536 | 100.0%     | 132 | 100. 0%                    | 131 | 100.0%          | 213 | 100. 0%         |  |