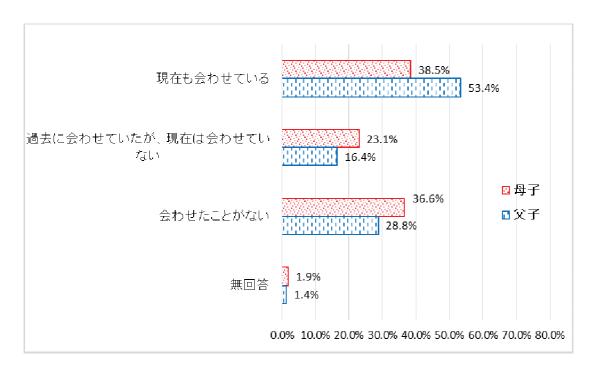

## (3) 面会交流の実施状況(問37)

面会交流の実施状況について、母子世帯では、「現在も会わせている」「過去に会わせていたが、現在は会わせていない」を合算すると61.5%で、「会わせたことがない」が36.6%となっている。 父子世帯では、「現在も会わせている」「過去に会わせていたが、現在は会わせていない」を合算すると69.9%で、「会わせたことがない」が28.8%となっている。

|                           | 母子   |        | 父子  |        | 全体   |         |
|---------------------------|------|--------|-----|--------|------|---------|
|                           | 回答数  | 構成比    | 回答数 | 構成比    | 回答数  | 構成比     |
| 現在も会わせている                 | 390  | 38. 5% | 39  | 53. 4% | 429  | 39. 5%  |
| 過去に会わせていたが、現在は会わせ<br>ていない | 234  | 23. 1% | 12  | 16. 4% | 246  | 22. 6%  |
| 会わせたことがない                 | 371  | 36.6%  | 21  | 28. 8% | 392  | 36. 1%  |
| 無回答                       | 19   | 1. 9%  | 1   | 1.4%   | 20   | 1. 8%   |
| 総計                        | 1014 | 100.0% | 73  | 100.0% | 1087 | 100. 0% |