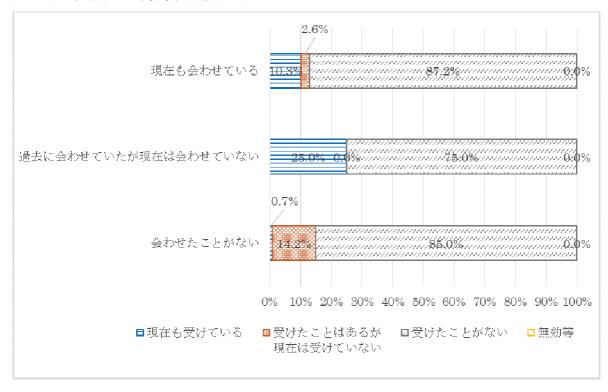

#### (2) 父子世帯

面会交流について、「現在も会わせている」世帯は、養育費を「現在も受けている」が10.3%、「受けたことはあるが現在は受けていない」が2.6%、「受けたことがない」が87.2%となっている。

「過去に会わせていたが、現在は会わせていない」世帯は、「現在も受けている」が25.0%、「受けたことはあるが、現在は受けていない」が0.0%、「受けたことがない」が75.0%となっている。

「会わせたことがない」世帯は、養育費を「現在も受けている」 0.7%、「受けたことはあるが現在は受けていない」が 14.2%、「受けたことがない」が 85.0%となっている。

養育費を受給している父子世帯が少ないため、分析する際は注意が必要であるが、面会交流を行っている 世帯は、養育費を受給している割合がやや高い傾向にある。

## [面会交流の実施状況×養育費の受給状況]

|                               | 現在も受けて いる |        | 受けたことは<br>あるが現在は<br>受けていない |        | 受けたことが<br>ない |        | 無効等 |       |     |
|-------------------------------|-----------|--------|----------------------------|--------|--------------|--------|-----|-------|-----|
|                               | 回答数       | 構成比    | 回答数                        | 構成比    | 回答数          | 構成比    | 回答数 | 構成比   | 総数  |
| 現在も会わせている                     | 4         | 10. 3% | 1                          | 2. 6%  | 34           | 87. 2% | 0   | 0. 0% | 39  |
| 過去に会わせていた<br>が、現在は会わせてい<br>ない | 3         | 25. 0% | 0                          | 0. 0%  | 9            | 75. 0% | 0   | 0. 0% | 12  |
| 会わせたことがない                     | 2         | 0. 7%  | 38                         | 14. 2% | 227          | 85. 0% | 0   | 0. 0% | 267 |