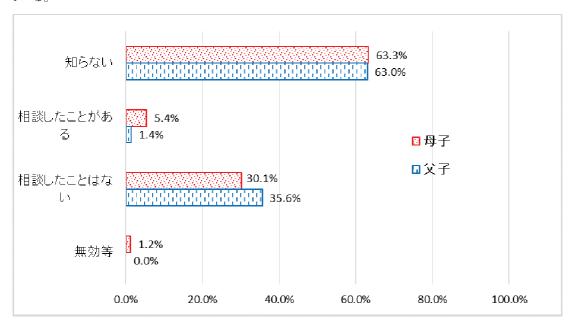

## (2) ひとり親家庭相談支援センターの認知状況(問31)

ひとり親が抱える悩みを相談できる県立ハローワーク内に設置されている「ひとり親家庭相談支援センター」について、「知らない」が最も多く、母子世帯では63.3%、父子世帯では63.0%となっている。

|           | 母子   |        | 父子  |        | 全体   |        |
|-----------|------|--------|-----|--------|------|--------|
|           | 回答数  | 構成比    | 回答数 | 構成比    | 回答数  | 構成比    |
| 知らない      | 727  | 63.3%  | 46  | 63.0%  | 773  | 63. 3% |
| 相談したことがある | 62   | 5. 4%  | 1   | 1. 4%  | 63   | 5. 2%  |
| 相談したことはない | 346  | 30. 1% | 26  | 35. 6% | 372  | 30. 4% |
| 無効等       | 14   | 1. 2%  | 0   | 0.0%   | 14   | 1. 1%  |
| 総計        | 1149 | 100.0% | 73  | 100.0% | 1222 | 100.0% |