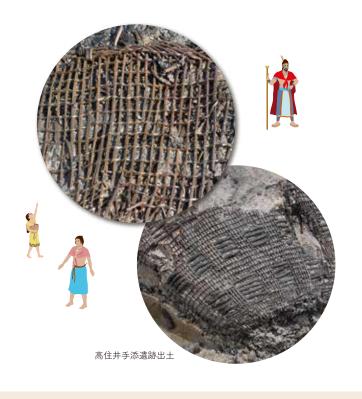

## 弥生のかご

暮らしを彩る「用の美」

青谷上寺地遺跡のかご

弥生時代の港湾集落、青谷上寺地遺跡に暮らしていた人びとが使っていた数々のかごの中から、重要文化財指定品など、選りすぐりの逸品を展示。弥生人の「手仕事」と「用の美」をお楽しみください。

弥生時代開始期~前期

お米づくりが始まった頃のかご