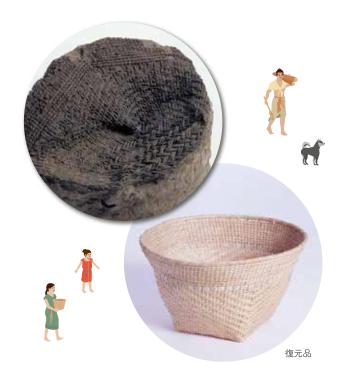

## 弥生のかご

暮らしを彩る「用の美」

青谷上寺地遺跡のかご

弥生時代の港湾集落、青谷上寺地遺跡に暮らしていた人びとが使っていた数々のかごの中から、重要文化財指定品など、選りすぐりの逸品を展示。弥生人の「手仕事」と「用の美」をお楽しみください。

弥生時代開始期~前期

お米づくりが始まった頃のかご